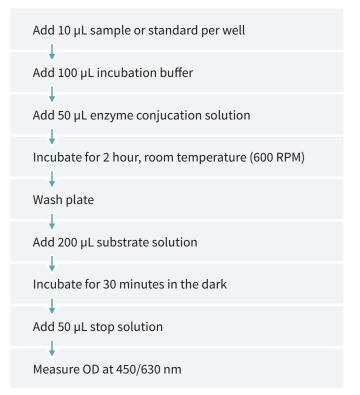

the sample and a defined amount of progesterone conjugated to horseradish peroxidase compete for the binding sites of corticosterone antiserum coated to the wells of a microplate. After incubation and a wash step, a substrate solution is added, and the concentration of progesterone is inversely proportional to the optical density measured.

# **Specifications**

| Sample Types | Serum and Plasma |
|--------------|------------------|
| Assay Time   | 2.5 hours        |
| Range        | 15 - 2,250 ng/mL |
| Sample Size  | 10 μL            |
| Precision    | CV < 10 %        |
| Sensitivity  | 6.1 ng/mL        |

### **Highlights**

- ✓ Kits use only 10 µL sample
- ✓ No separate extraction required
- √ High sensitivity (6.1 ng/mL)
- ✓ Wide dyanmic working range

### **Summary of protocol**