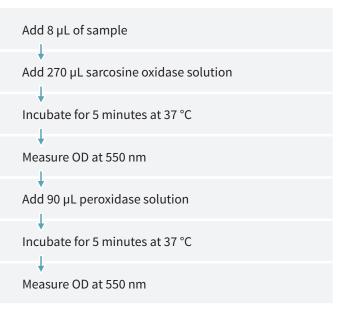

### **Test principle**

Crystal Chem's Mouse Creatinine kit is a quick, easy to use enzymatic procedure. The enzymatic assay for mouse creatinine involves a series of enzymatic reactions including enzymatic conversion of creatinine into creatine which is then converted to sarcosine. This is followed by the oxidation of sarcosine to produce hydrogen peroxide. In the presence of peroxidase, the hydrogen peroxide can then be quantified at 550 nm and a quantitative determination of creatinine can be made.

#### **Summary of protocol**

Crystal Chem USA Tel: (630) 889-9003 sales@crystalchem.com Crystal Chem Europe Tel: +31(0)20 808 5931 europe@crystalchem.com